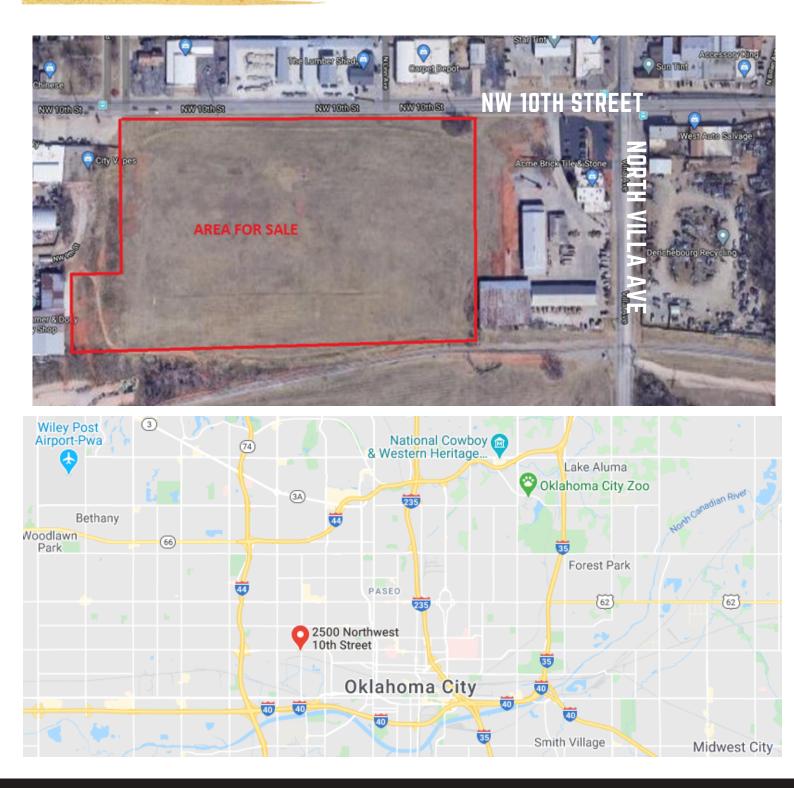

# INDUSTRIAL LAND FOR SALE

2500 NW 10th Street Oklahoma City, Oklahoma 73107

#### HIGHLIGHTS:

- 15.8 +/- Acres of Land
- Sale Price: \$1,376,000.00 (\$2.00/SF)

#### LOCATION:

- One block from I-44 Entrance and Egress
- One block from Oklahoma Fairgrounds
- One ½ blocks from OSU Oklahoma City Campus

ZONED LIGHT & MODERATE INDUSTRIAL

Avenue Commercial Real Estate 5030 N. May Ave Oklahoma City, OK 73112 WWW.AVENUECRE.COM RANDY VAILLANCOURT Managing Broker 405.210.6772 Randy@avenuecre.com