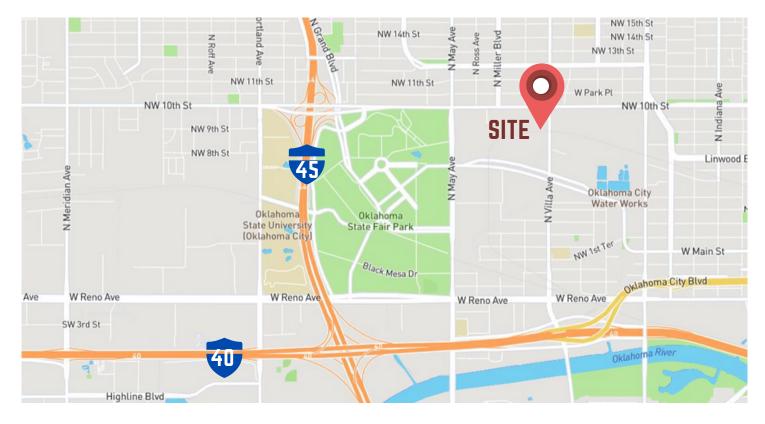

# INDUSTRIAL LAND FOR SALE

2500 NW 10th Street Oklahoma City, Oklahoma 73107

#### LOCATION:

- One block from I-44 Entrance and Egress
- One block from Oklahoma Fairgrounds
- One ½ blocks from OSU Oklahoma City Campus

ZONED LIGHT & MODERATE INDUSTRIAL

Avenue Commercial Real Estate 5030 N. May Ave Oklahoma City, OK 73112 WWW.AVENUECRE.COM RANDY VAILLANCOURT Managing Broker 405.210.6772 Randy@avenuecre.com