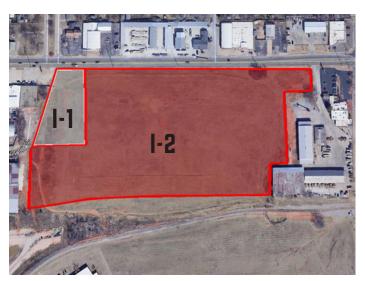

#### LOCATION:

- One block from I-44 Entrance and Egress
- One block from Oklahoma Fairgrounds
- One ½ blocks from OSU Oklahoma City Campus

ZONED LIGHT & MODERATE INDUSTRIAL

Avenue Commercial Real Estate 5030 N. May Ave Oklahoma City, OK 73112 WWW.AVENUECRE.COM RANDY VAILLANCOURT Managing Broker 405.210.6772 Randy@avenuecre.com