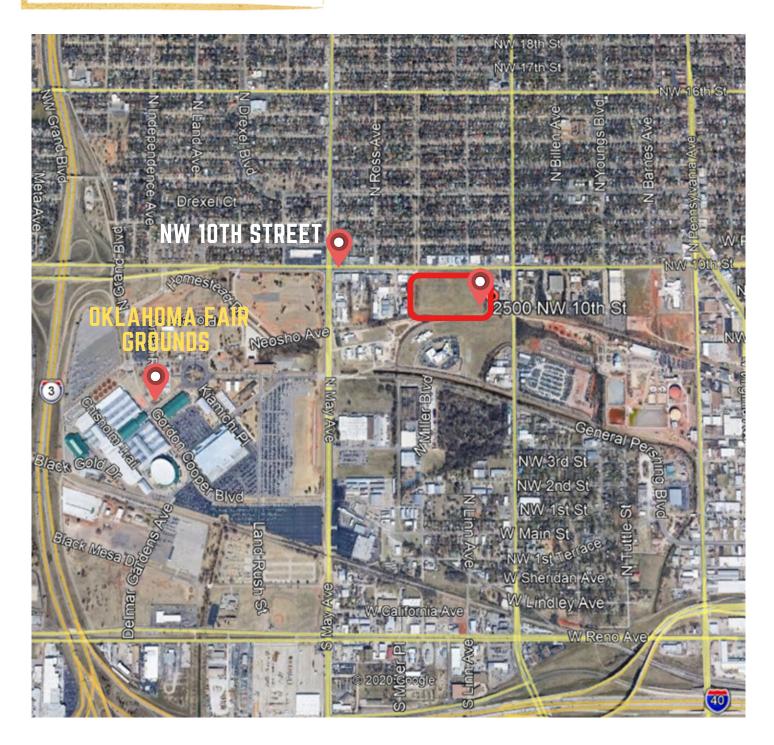

#### LOCATION:

- One block from I-44 Entrance and Egress
- One block from Oklahoma Fairgrounds
- One ½ blocks from OSU Oklahoma City Campus

ZONED LIGHT & MODERATE INDUSTRIAL

Avenue Commercial Real Estate 5030 N. May Ave Oklahoma City, OK 73112 WWW.AVENUECRE.COM RANDY VAILLANCOURT Managing Broker 405.210.6772 Randy@avenuecre.com